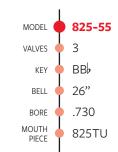

#### TUBA

# MODEL **825-45**VALVES 3 KEY BBB BB BB BB BB BBL 19" BORE .670 MOUTH BIECE 825TU

# SOUSAPHONE