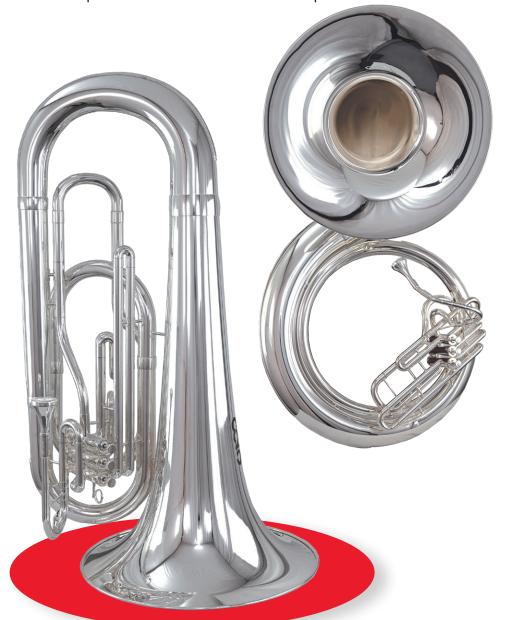

# ON YOUR MARK.

#### **FINISH: SILVER or LACQUER**

Every 825 Marching Brass Series instrument is available in silver or lacquer finish.