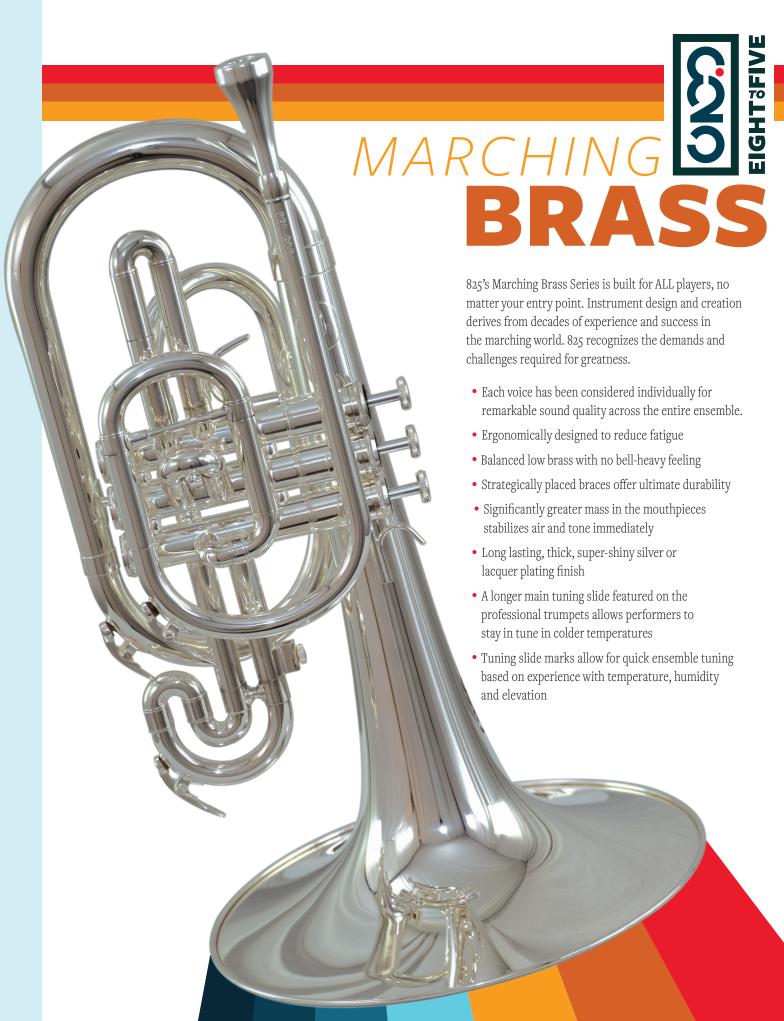

# ON YOUR MARK.

#### **FINISH: SILVER or LACQUER**

Every 825 Marching Brass Series instrument is available in silver or lacquer finish.