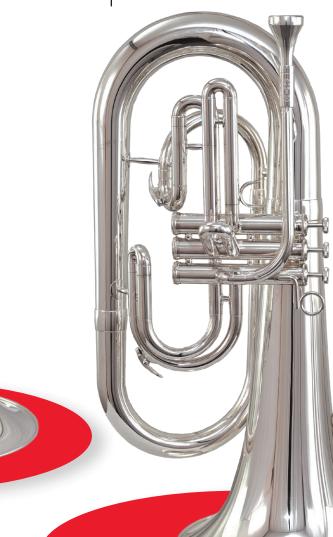

#### TUBA

# MODEL **825-45**VALVES 3 KEY BBB BB BB BB BB BBL 19" BORE .670 MOUTH BIECE 825TU

# SOUSAPHONE





# EIGHT&FIVE ON YOUR MARK

By BAC Musical Instruments

1219 Lydia Avenue Kansas City, MO 64106

(816) 945-9133

#### 8-2-5.COM

**f** @825music

@825marching

Sales 825@bacmusic.com

General Inquiries 825@bacmusic.com

Customer Support support@bacmusic.com

Repairs & Warranty support@bacmusic.com



© 2023 BAC Musical Instruments All Rights Reserved

# ON YOUR MARK.

## TRUMPETS



# MELLOPHONE



#### **INCLUDED WITH EVERY HORN:**

825 mouthpiece ABS case White gloves Graduated tuning slide marks Valve oil & slide grease Cleaning cloth



## **BARITONE**



#### MODEL 825-30 В KEY BELL .562 BORE MOUTH 825BA 825EU

#### **EUPHONIUM** HYBRID





#### **FINISH: SILVER or LACQUER**

Every 825 Marching Brass Series instrument is available in silver or lacquer finish.