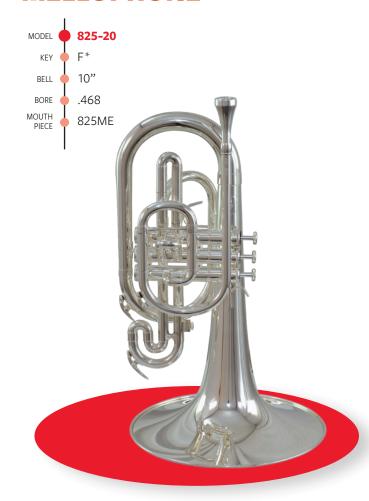

#### TUBA

# MODEL **825-45**VALVES 3 KEY BBB BB BB BB BB BBL 19" BORE .670 MOUTH BIECE 825TU

# SOUSAPHONE





# EIGHT&FIVE ON YOUR MARK

By BAC Musical Instruments

1219 Lydia Avenue Kansas City, MO 64106

(816) 945-9133

#### 8-2-5.COM

**f** @825music

@825marching

Sales 825@bacmusic.com

General Inquiries 825@bacmusic.com

Customer Support support@bacmusic.com

Repairs & Warranty support@bacmusic.com



© 2023 BAC Musical Instruments All Rights Reserved

# ON YOUR MARK.

## TRUMPETS



# MELLOPHONE



#### **INCLUDED WITH EVERY HORN:**

825 mouthpiece ABS case White gloves Graduated tuning slide marks Valve oil & slide grease Cleaning cloth



## **BARITONE**



#### MODEL 825-30 В KEY BELL .562 BORE MOUTH 825BA 825EU

#### **EUPHONIUM** HYBRID





#### **FINISH: SILVER or LACQUER**

Every 825 Marching Brass Series instrument is available in silver or lacquer finish.