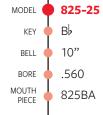

#### TUBA

# MODEL **825-45**VALVES 3 KEY BBB BB BB BB BB BBL 19" BORE .670 MOUTH BIECE 825TU

# SOUSAPHONE





# EIGHT&FIVE ON YOUR MARK

By BAC Musical Instruments

1219 Lydia Avenue Kansas City, MO 64106

(816) 945-9133

#### 8-2-5.COM

**f** @825music

@825marching

Sales 825@bacmusic.com

General Inquiries 825@bacmusic.com

Customer Support support@bacmusic.com

Repairs & Warranty support@bacmusic.com



© 2023 BAC Musical Instruments All Rights Reserved

# ON YOUR MARK.

## TRUMPETS



# MELLOPHONE



#### **INCLUDED WITH EVERY HORN:**

825 mouthpiece ABS case White gloves Graduated tuning slide marks Valve oil & slide grease Cleaning cloth



## **BARITONE**



#### MODEL 825-30 В KEY BELL .562 BORE MOUTH 825BA 825EU

#### **EUPHONIUM** HYBRID





#### **FINISH: SILVER or LACQUER**

Every 825 Marching Brass Series instrument is available in silver or lacquer finish.