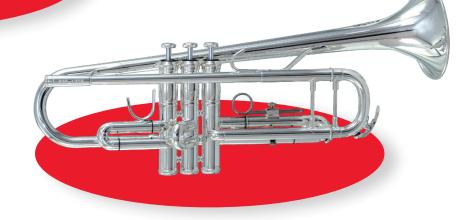

#### TUBA

# MODEL **825-45**VALVES 3 KEY BBB BB BB BB BB BBL 19" BORE .670 MOUTH BIECE 825TU

# SOUSAPHONE





# EIGHT&FIVE ON YOUR MARK

By BAC Musical Instruments

1219 Lydia Avenue Kansas City, MO 64106

(816) 945-9133

#### 8-2-5.COM

**f** @825music

@825marching

Sales 825@bacmusic.com

General Inquiries 825@bacmusic.com

Customer Support support@bacmusic.com

Repairs & Warranty support@bacmusic.com



© 2023 BAC Musical Instruments All Rights Reserved

# ON YOUR MARK.

## TRUMPETS



# MELLOPHONE



#### **INCLUDED WITH EVERY HORN:**

825 mouthpiece ABS case White gloves Graduated tuning slide marks Valve oil & slide grease Cleaning cloth



## **BARITONE**



#### MODEL 825-30 В KEY BELL .562 BORE MOUTH 825BA 825EU

#### **EUPHONIUM** HYBRID





#### **FINISH: SILVER or LACQUER**

Every 825 Marching Brass Series instrument is available in silver or lacquer finish.