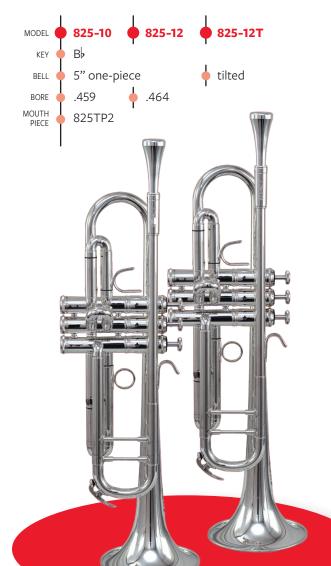

#### TUBA

# MODEL **825-45**VALVES 3 KEY BBB BB BB BB BB BBL 19" BORE .670 MOUTH BIECE 825TU

# SOUSAPHONE





# EIGHT&FIVE ON YOUR MARK

By BAC Musical Instruments

1219 Lydia Avenue Kansas City, MO 64106

(816) 945-9133

#### 8-2-5.COM

**f** @825music

@825marching

Sales 825@bacmusic.com

General Inquiries 825@bacmusic.com

Customer Support support@bacmusic.com

Repairs & Warranty support@bacmusic.com



© 2023 BAC Musical Instruments All Rights Reserved

# ON YOUR MARK.

## TRUMPETS



# MELLOPHONE



#### **INCLUDED WITH EVERY HORN:**

825 mouthpiece ABS case White gloves Graduated tuning slide marks Valve oil & slide grease Cleaning cloth



## **BARITONE**



#### MODEL 825-30 В KEY BELL .562 BORE MOUTH 825BA 825EU

#### **EUPHONIUM** HYBRID





#### **FINISH: SILVER or LACQUER**

Every 825 Marching Brass Series instrument is available in silver or lacquer finish.